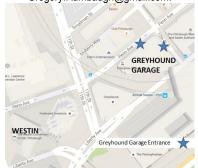

The seminar fee includes the cost of parking, a continental breakfast, lunch, coffee and an electronic copy of the seminar notes. Validated parking is available in the Greyhound parking garage located approximately 1 block down Grant Street. Additional information will be sent via email the week of the event. To register for the short course, please complete this form and mail it along with a check to the address on the left. Cancellations received after March 25, 2016 and no shows will be billed. If you have any questions, please contact Greg Rumbaugh at (412)352-3330 or via email at

# Saturday, April 2, 2016

Westin – Convention Center 1000 Penn Avenue Pittsburgh, Pennsylvania 15222

Check-in begins: 7:15 a.m. Course: 8:00 a.m. – 5:00 p.m.

Registration due by March 25, 2016

Stability of Natural and Man-Made Slopes: Analyses, Shear Strengths, Testing, Stability Methods and Stabilization